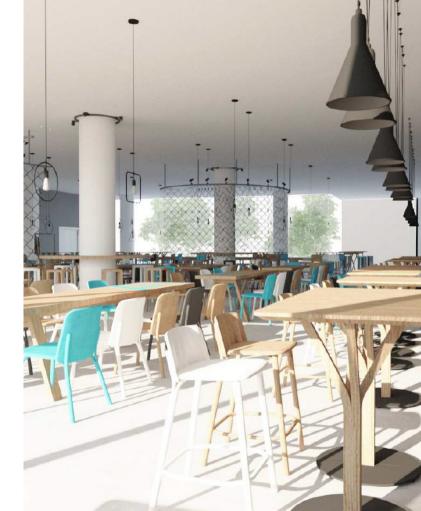

## Perfect Canteen Opens a New Modern Restaurant

Try Perfect Canteen's new restaurant concept. The restaurant is located in the **newly renovated Building A** and is open to the public. It offers delicious breakfasts, great lunches, and hearty snacks. The selection is wide - at lunch, you can enjoy fresh pizza, try something good from the pasta bar, or choose from hot and cold buffets.