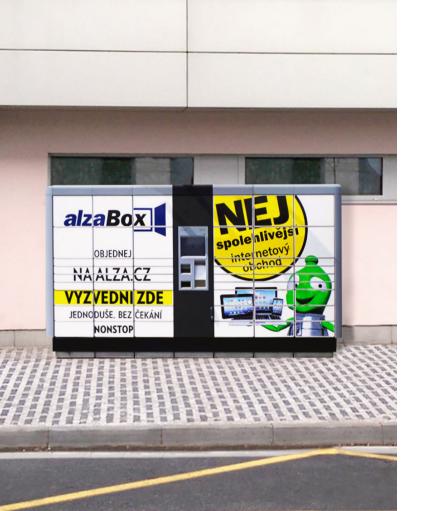

## New ALZA Box at BB Centrum

During this pre-Christmas shopping season, you'll welcome the news that a new ALZA Box has been placed on Za Brumlovkou Street (behind the BETA Building). This makes it easy for you to order gifts for your loved ones... no longer will you have to waste time driving and standing in the queue at the Budějovická branch - instead you can quickly and easily pick up your packages right at BB Centrum.

During off-peak hours, you can even use the loading zone (the former bus stop) and take advantage of **15 minutes free parking** for loading and unloading.

Building A