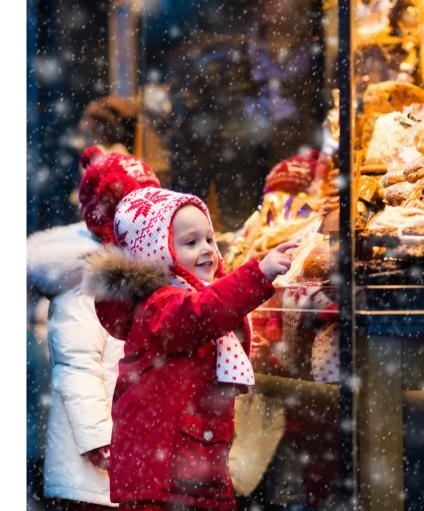

## Christmas Celebration on Brumlovka Square

WHEN: Thursday, Dec. 13 (11:00 a.m. to 6:30 p.m.) WHERE: Brumlovka Square

You and your children are invited to a **Christmas celebration in Brumlovka Square**, where you'll find a **fun cultural program, including live music and Christmas-themed creative workshops**. Warm up with good food, hot drinks, and Christmas treats. Enjoy a plethora of Christmas decorations, Advent wreaths, Christmas cookies, and much more to help get you into the right Christmas mood.

We look forward to seeing you there!

BB Centrum