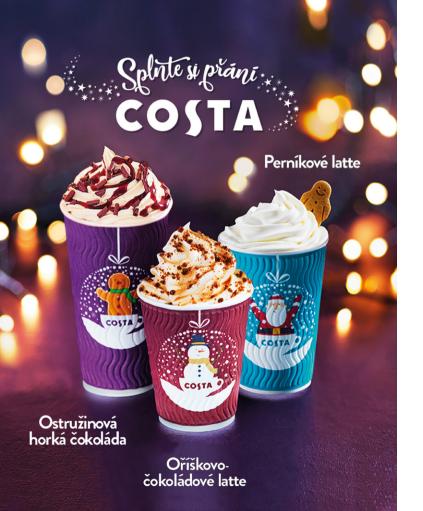

## Class Christmas Fairytale at Costa Coffee

Do you look forward to winter just for Costa Coffee's popular **Gingerbread Latte** with the gingerbread men on the special Christmas cups? Your time has come. Costa's baristas have your favorite coffee presents ready – in addition to the classic **Gingerbread Latte** and **Blackberry Hot Chocolate**, try their new **Chocolate-HazeInut Latte**. And if you're feeling peckish, try their Christmas chocolate cake, gingerbread muffin, or macaroon.

Don't miss out on these winter treats!