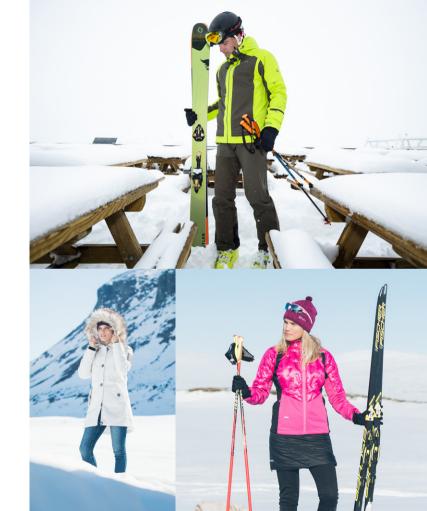

## NIVOSPORT: New Collection of HALTI Premium Skiwear

Stay comfortable, warm, and dry during the winter whether you're in the mountains or in the city. Technical, functional clothing for downhill and cross-country skiing, hiking, and leisure.

Nivosport offers the Winter 2018/19 collection, featuring ski sets with the DrymaxX<sup>®</sup> waterproof membrane, parkas, jackets, middle layers, functional underwear, and other accessories. Functional materials and top-quality technical performance meet the expectations of even the most demanding skiers.

NIVOSPORT